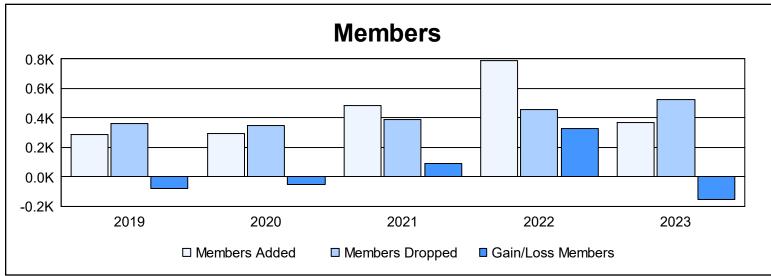

District 324 I As of June 2023 Cumulative

| Year      | New<br>Clubs | Dropped<br>Clubs | Gain/<br>Loss<br>Clubs | New<br>Members | Charter<br>Members | Reinstate<br>Members | Transfer<br>Members | Total<br>Member<br>Added | Total<br>Members<br>Dropped | Gain/<br>Loss<br>Members |
|-----------|--------------|------------------|------------------------|----------------|--------------------|----------------------|---------------------|--------------------------|-----------------------------|--------------------------|
| 2018-2019 | 1            | 0                | 1                      | 193            | 47                 | 27                   | 19                  | 286                      | 364                         | -78                      |
| 2019-2020 | 2            | 0                | 2                      | 238            | 43                 | 11                   | 4                   | 296                      | 349                         | -53                      |
| 2020-2021 | 6            | 1                | 5                      | 290            | 172                | 15                   | 4                   | 481                      | 391                         | 90                       |
| 2021-2022 | 19           | 2                | 17                     | 300            | 443                | 34                   | 10                  | 787                      | 460                         | 327                      |
| 2022-2023 | 4            | 9                | -5                     | 215            | 120                | 31                   | 6                   | 372                      | 523                         | -151                     |
| Average   | 6            | 2                | 4                      | 247            | 165                | 24                   | 9                   | 444                      | 417                         | 27                       |